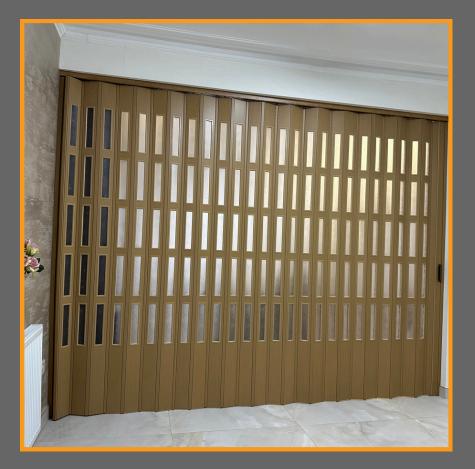

## COMPACT 600

The Compacta system is designed to offer an affordable solution where a relatively strong, yet light interior divider is specified. It is excellent alternative solution where traditional shutters are deemed too bulky, impracticable or expensive. The competitive divider is supplied as a made to measure product. An optional installation service is available.

Headrail/hinge system avoids any need for a floor track. Please note this image shows optional pelmet fitted.

Custom made to fit recess. Cost effective horizontal shutter. Proven in commercial use. Easier access for wheelchair users. Durable and moisture resistant. Integral magnetic catch supplied. Lock option available. Requires no floor track. Easy to clean. Light & smooth operation.

### AEG COMPACTA 600 SYSTEM

The Compact 600 combines excellent durability, good-looks and ease-of-use in a design that is well suited to a very wide range of commercial, public sector and residential applications. Developed over a