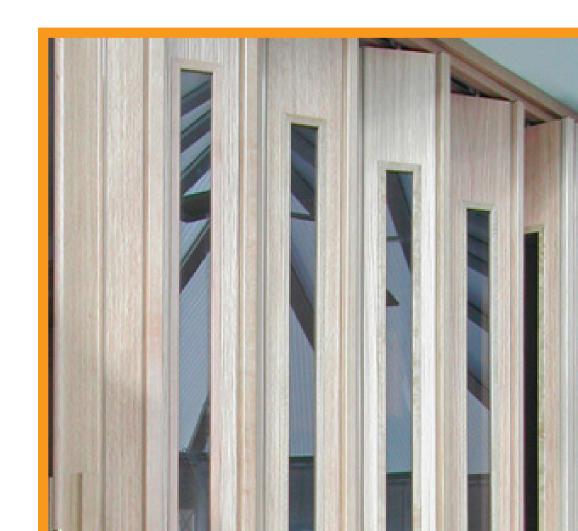

Extruded PVC panels are of a double-skinned honeycomb construction.

Compact 600 hinges are formed from a solid PVC extrusion, ensuring added durability.

Panels are suspended by means of articulating twin-wheel carriers with grooved wheels to bronze shank connected to the panel.

## SPECIFICATIONS: PANELS

Extruded PVC panel uses a double-skinned honeycomb construction.

DEPTH: 10mm WIDTH: 120mm (Inc hinge) HEIGHT: upto 2640mm PANEL STACK: Static 100mm + 125mm per metre. (Applies to single-draw only. Details for twin-draw are available on request.)