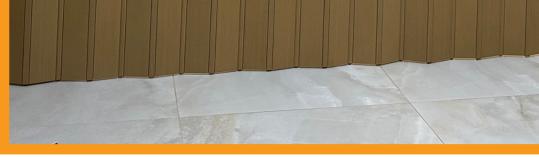

Headrail/hinge system avoids any need for a floor track. Please note this image shows optional pelmet fitted.

Custom made to fit recess. Cost effective horizontal shutter. Proven in commercial use. Easier access for wheelchair users. Durable and moisture resistant. Integral magnetic catch supplied. Lock option available. Requires no floor track. Easy to clean. Light & smooth operation.