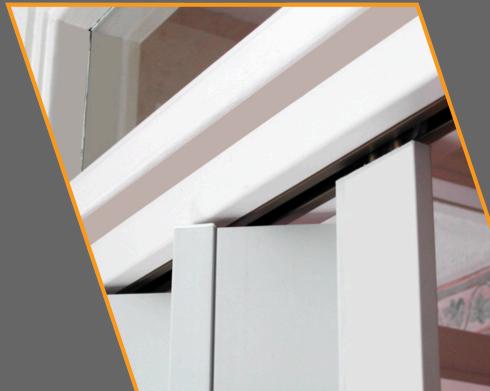

#### TRACK

Extruded aluminium twin rail section with an anodized bronze finish. WIDTH: 28mm HEIGHT: 23mm

### TRACK COVER (OPTIONAL)

Matching wooden pelmet conceals track. **WIDTH**: 65mm **HEIGHT**: 33mm