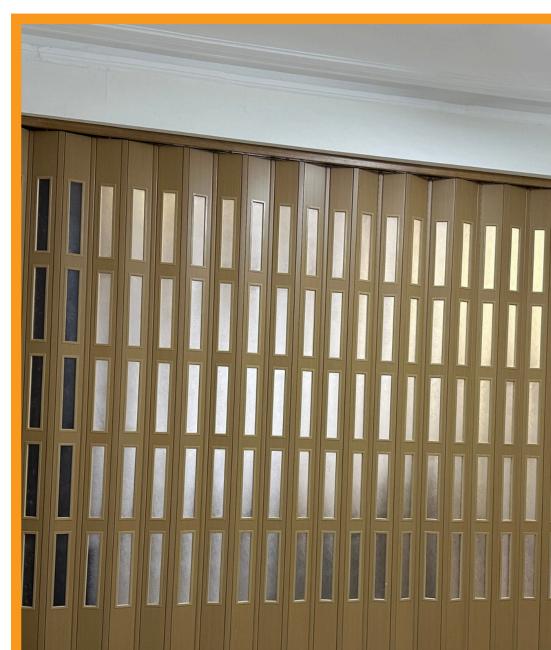

## PRODUCT FEATURES:

Suitable for recesses from 650mm to 10m+ Fits easily into an existing opening or 'knock through' No floor track required - ensuring ultra-smooth operation. Tough washable panels - ideal for commercial and domestic use. Ideal for wheelchair use.

Extruded PVC panels are of a double-skinned honeycomb construction.

Compact 600 hinges are formed from a solid PVC extrusion, ensuring added durability.

Panels are suspended by means of articulating twin-wheel carriers with grooved wheels to bronze shank connected to the panel.

## SPECIFICATIONS: PANELS

Extruded PVC panel uses a double-skinned honeycomb construction.

DEPTH: 10mm WIDTH: 120mm (Inc hinge) HEIGHT: upto 2640mm PANEL STACK: Static 100mm + 125mm per metre. (Applies to single-draw only. Details for twin-draw are available on request.)