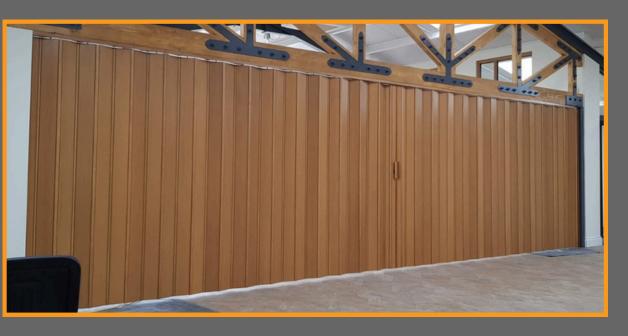

## COMPACT 600

The Compacta system is designed to offer an affordable solution where a relatively strong, yet light interior divider is specified. It is excellent alternative solution where traditional shutters are deemed too bulky, impracticable or expensive. The competitive divider is supplied as a made to measure product. An optional installation service is available.

### AEG COMPACTA 600 SYSTEM

The Compact 600 combines excellent durability, good-looks and ease-of-use in a design that is well suited to a very wide range of commercial, public sector and residential applications. Developed over a

20 year period, the Compact 600 door/shutter system has been designed to offer a very low maintenance and highly cost-effective solution where a moveable partition is specified.