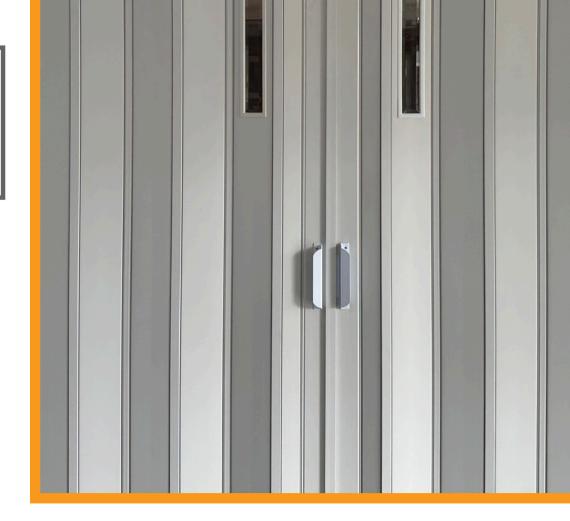

Headrail/hinge system avoids any need for a floor track. Please note this image shows optional pelmet fitted.

Custom made to fit recess. Cost effective horizontal shutter. Proven in commercial use. Easier access for wheelchair users. Durable and moisture resistant. Integral magnetic catch supplied. Lock option available. Requires no floor track. Easy to clean. Light & smooth operation.