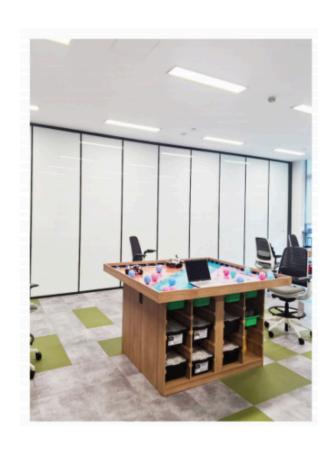

## MOVABLE WALL PARTITION

MOVABLE WALL PARTITIONS ARE A WALL SYSTEM THAT DIVIDES SPACES INTO VARIOUS AREAS.

IT CAN BE OPENED BY FOLDING ITS MODULES. CREATES A COMPLETELY FIXED WALL WHEN CLOSED. CAN BE EASILY MOVED AND OPENED, AND CAN BE STORED BY CREATING PARKING AREAS IN A VARIETY OF WAYS.