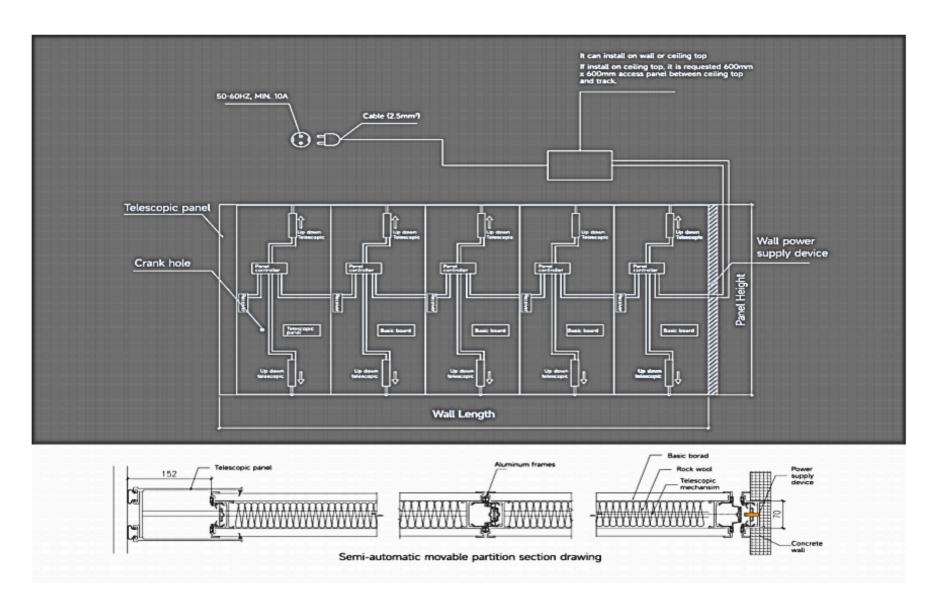

WAYS.

MANUAL MOVABLE WALLS ARE SYSTEMS THAT ARE MOVED BY MANUALLY PUSHING AND PULLING. THE LOWER AND UPPER GUILLOTINES ARE MANUALLY CONTROLLED.

SEMI-AUTOMATIC MOVABLE PARTITION WALLS ARE SYSTEMS IN WHICH THE SLIDING MOVEMENT OF THE PANELS ON THE RAIL IS DONE MANUALLY, BUT THE LOWER AND UPPER SOUND INSULATION GUILLOTINES ARE PROVIDED AUTOMATICALLY BY THE MOTORS INSIDE THE PANEL.

## STRUCTURE OF MOVABLE WALL

#### **TYPE 85 THE CONNECTION DETAILS OF PANELS**



TYPE 85-1 TYPE 85-3





TYPE 85-2 TYPE 85-4

## STRUCTURE OF MOVABLE WALL

#### TYPE 100 THE CONNECTION DETAILS OF PANELS





**TYPE 100-1** 

**TYPE 100-3** 





**TYPE 100-2** 

**TYPE 100-4** 

#### **TYPE 105 THE CONNECTION DETAILS OF PANELS**



## SEMI AUTOMATIC MOVABLE WALL SYSTEM

#### THE CONNECTION DETAILS OF PANELS



# VERTICAL FOLDING WALL SYSTEM

#### **PARAMETER**

| TECH                                             | NICAL (METRI   | C)             |                |               |
|--------------------------------------------------|----------------|----------------|----------------|---------------|
|                                                  | Model 51       | Model 55       | Model 62       | Model NRC     |
| RW (System)                                      | 51             | 54             | 62             | 49            |
| SAC (System)                                     | -              | -              | -              | up to 0.65    |
| Max Height (mm)                                  | 11,000         | 11,000         | 8,540          | 11.000        |
| Max Length (mm)