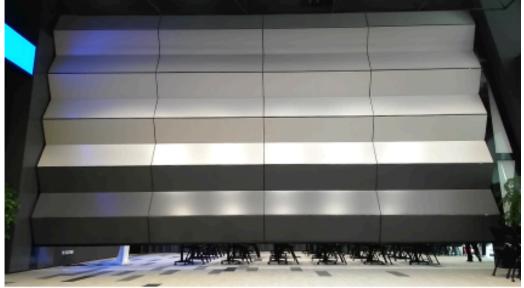

N              | N             |
| Wall tracks                                      | N              | N              | N              | N             |
| Obstruction safety sensor                        | Υ              | Y              | Y              | Υ             |
| Back-up operation                                | Y              | Y              | Y              | Υ             |
| AVAIL                                            | ABLE OPTION    | IS             |                |               |
| Touch screen                                     | Υ              | Y              | Υ              | Υ             |
| LED                                              | Υ              | Υ              | Υ              | Y             |