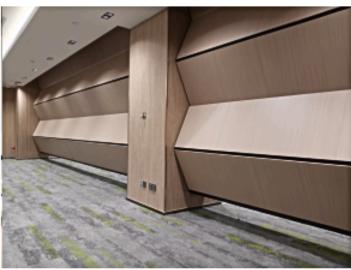

| N             |
| Wall tracks                                      | N              | N              | N              | N             |
| Obstruction safety sensor                        | Υ              | Y              | Y              | Υ             |
| Back-up operation                                | Y              | Y              | Y              | Υ             |
| AVAIL                                            | ABLE OPTION    | IS             |                |               |
| Touch screen                                     | Υ              | Y              | Υ              | Υ             |
| LED                                              | Υ              | Υ              | Υ              | Y             |