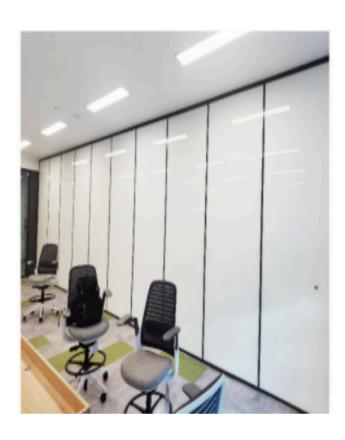

## MOVABLE WALL PARTITION

MOVABLE WALL PARTITIONS ARE A WALL SYSTEM THAT DIVIDES SPACES INTO VARIOUS AREAS.

IT CAN BE OPENED BY FOLDING ITS MODULES. CREATES A COMPLETELY FIXED WALL WHEN CLOSED. CAN BE EASILY MOVED AND OPENED, AND CAN BE STORED BY CREATING PARKING AREAS IN A VARIETY OF WAYS.