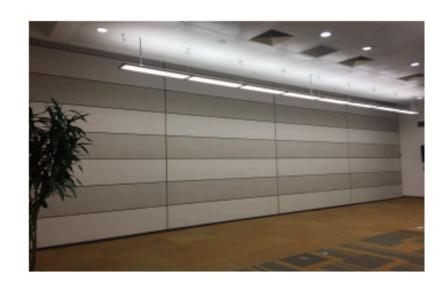

## MOVABLE WALL PARTITION

MOVABLE WALL PARTITIONS ARE A WALL SYSTEM THAT DIVIDES SPACES INTO VARIOUS AREAS.

IT CAN BE OPENED BY FOLDING ITS MODULES. CREATES A COMPLETELY FIXED WALL WHEN CLOSED. CAN BE EASILY MOVED AND OPENED, AND CAN BE STORED BY CREATING PARKING AREAS IN A VARIETY OF WAYS.

MANUAL MOVABLE WALLS ARE SYSTEMS THAT ARE MOVED BY MANUALLY PUSHING AND PULLING. THE LOWER AND UPPER GUILLOTINES ARE MANUALLY CONTROLLED.

SEMI-AUTOMATIC MOVABLE PARTITION WALLS ARE SYSTEMS IN WHICH THE SLIDING MOVEMENT OF THE PANELS ON THE RAIL IS DONE MANUALLY, BUT THE LOWER AND UPPER SOUND INSULATION GUILLOTINES ARE PROVIDED AUTOMATICALLY BY THE MOTORS INSIDE THE PANEL.