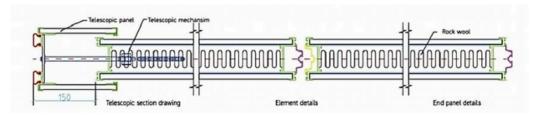

BE OPENED BY FOLDING ITS MODULES. CREATES A COMPLETELY FIXED WALL WHEN CLOSED. CAN BE EASILY MOVED AND OPENED, AND CAN BE STORED BY CREATING PARKING AREAS IN A VARIETY OF WAYS.

MANUAL MOVABLE WALLS ARE SYSTEMS THAT ARE MOVED BY MANUALLY PUSHING AND PULLING. THE LOWER AND UPPER GUILLOTINES ARE MANUALLY CONTROLLED.

SEMI-AUTOMATIC MOVABLE PARTITION WALLS ARE SYSTEMS IN WHICH THE SLIDING MOVEMENT OF THE PANELS ON THE RAIL IS DONE MANUALLY, BUT THE LOWER AND UPPER SOUND INSULATION GUILLOTINES ARE PROVIDED AUTOMATICALLY BY THE MOTORS INSIDE THE PANEL.

## STRUCTURE OF MOVABLE WALL

#### **TYPE 85 THE CONNECTION DETAILS OF PANELS**



TYPE 85-1 TYPE 85-3





TYPE 85-2 TYPE 85-4

## STRUCTURE OF MOVABLE WALL

#### TYPE 100 THE CONNECTION DETAILS OF PANELS





**TYPE 100-1** 

**TYPE 100-3** 





**TYPE 100-2** 

**TYPE 100-4** 

#### **TYPE 105 THE CONNECTION DETAILS OF PANELS**



## SEMI AUTOMATIC MOVABLE WALL SYSTEM

#### THE CONNECTION DETAILS OF PANELS



# VERTICAL FOLDING WALL SYSTEM

#### **PARAMETER**

| TECH                                             | NICAL (METRI   | C)             |                |               |
|--------------------------------------------------|----------------|----------------|----------------|---------------|
|                                                  | Model 51       | Model 55       | Model 62       | Model NRC     |
| RW (System)                                      | 51             | 54             | 62             | 49            |
| SAC (System)                                     | -              | -              | -