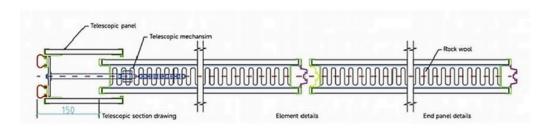

## STRUCTURE OF MOVABLE WALL

#### TYPE 100 THE CONNECTION DETAILS OF PANELS

**TYPE 100-1** 

**TYPE 100-3** 

**TYPE 100-2** 

**TYPE 100-4** 