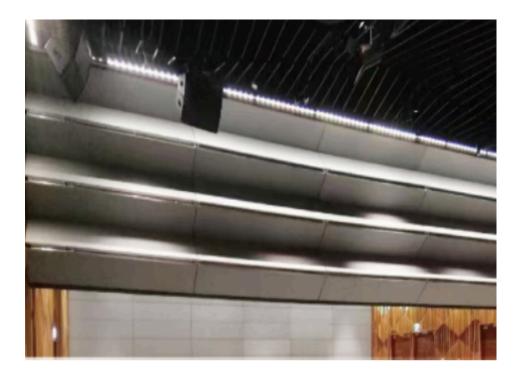

| N              | N             |
| Wall tracks                                      | N              | N              | N              | N             |
| Obstruction safety sensor                        | Υ              | Y              | Y              | Υ             |
| Back-up operation                                | Y              | Y              | Y              | Υ             |
| AVAIL                                            | ABLE OPTION    | IS             |                |               |
| Touch screen                                     | Υ              | Y              | Υ              | Υ             |
| LED                                              | Υ              | Υ              | Υ              | Y             |