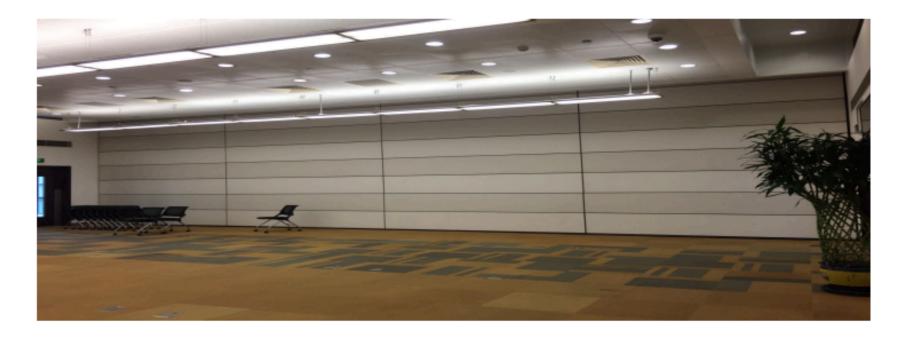

## MOVABLE WALL PARTITION

MOVABLE WALL PARTITIONS ARE A WALL SYSTEM THAT DIVIDES SPACES INTO VARIOUS AREAS.

IT CAN BE OPENED BY FOLDING ITS MODULES. CREATES A COMPLETELY FIXED WALL WHEN CLOSED. CAN BE EASILY MOVED AND OPENED, AND CAN BE STORED BY CREATING PARKING AREAS IN A VARIETY OF WAYS.

MANUAL MOVABLE WALLS ARE SYSTEMS THAT ARE MOVED BY MANUALLY PUSHING AND PULLING. THE LOWER AND UPPER GUILLOTINES ARE MANUALLY CONTROLLED.

SEMI-AUTOMATIC MOVABLE PARTITION WALLS ARE SYSTEMS IN WHICH THE SLIDING MOVEMENT OF THE PANELS ON THE RAIL IS DONE MANUALLY, BUT THE LOWER AND UPPER SOUND INSULATION GUILLOTINES ARE PROVIDED AUTOMATICALLY BY THE MOTORS INSIDE THE PANEL.