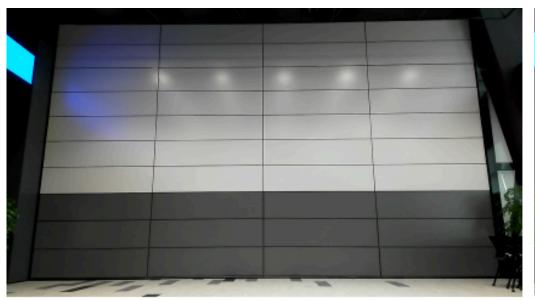

| N              | N             |
| Wall tracks                                      | N              | N              | N              | N             |
| Obstruction safety sensor                        | Υ              | Y              | Y              | Υ             |
| Back-up operation                                | Y              | Y              | Y              | Υ             |
| AVAIL                                            | ABLE OPTION    | IS             |                |               |
| Touch screen                                     | Υ              | Y              | Υ              | Υ             |
| LED                                              | Υ              | Υ              | Υ              | Y             |