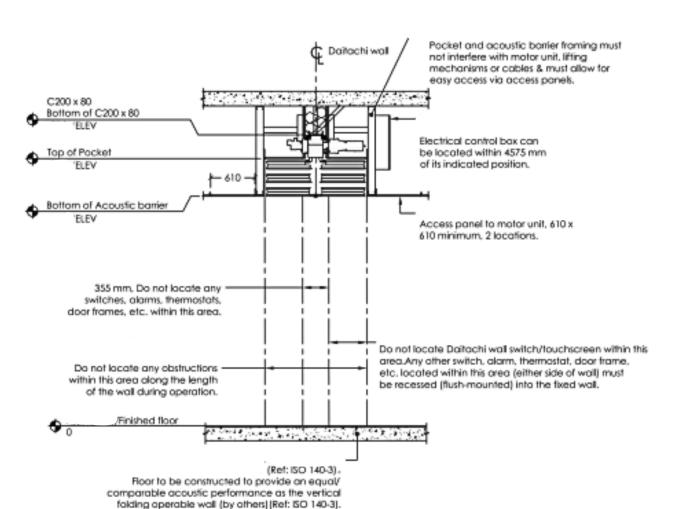

| N              | N              | N             |
| Wall tracks                                      | N              | N              | N              | N             |
| Obstruction safety sensor                        | Υ              | Y              | Y              | Υ             |
| Back-up operation                                | Y              | Y              | Y              | Υ             |
| AVAIL                                            | ABLE OPTION    | IS             |                |               |
| Touch screen                                     | Υ              | Y              | Υ              | Υ             |
| LED                                              | Υ              | Υ              | Υ              | Y             |