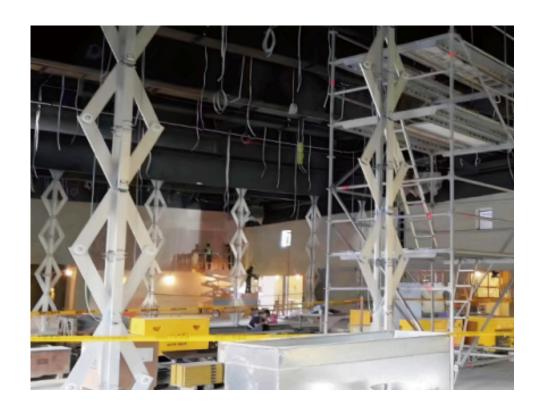

| N              | N             |
| Wall tracks                                      | N              | N              | N              | N             |
| Obstruction safety sensor                        | Υ              | Y              | Y              | Υ             |
| Back-up operation                                | Y              | Y              | Y              | Υ             |
| AVAIL                                            | ABLE OPTION    | IS             |                |               |
| Touch screen                                     | Υ              | Y              | Υ              | Υ             |
| LED                                              | Υ              | Υ              | Υ              | Y             |