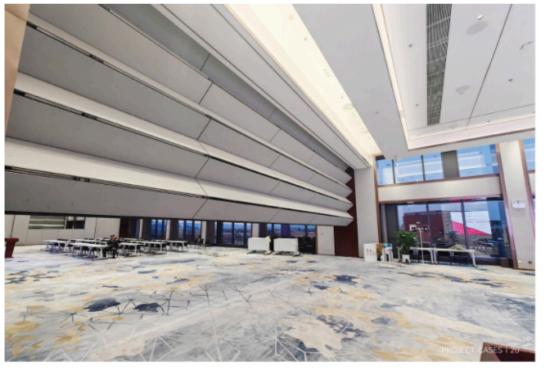

| N              | N             |
| Wall tracks                                      | N              | N              | N              | N             |
| Obstruction safety sensor                        | Υ              | Y              | Y              | Υ             |
| Back-up operation                                | Y              | Y              | Y              | Υ             |
| AVAIL                                            | ABLE OPTION    | IS             |                |               |
| Touch screen                                     | Υ              | Y              | Υ              | Υ             |
| LED                                              | Υ              | Υ              | Υ              | Y             |