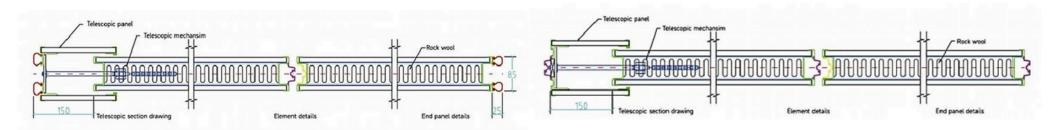

## STRUCTURE OF MOVABLE WALL

#### **TYPE 85 THE CONNECTION DETAILS OF PANELS**

TYPE 85-1 TYPE 85-3

TYPE 85-2 TYPE 85-4