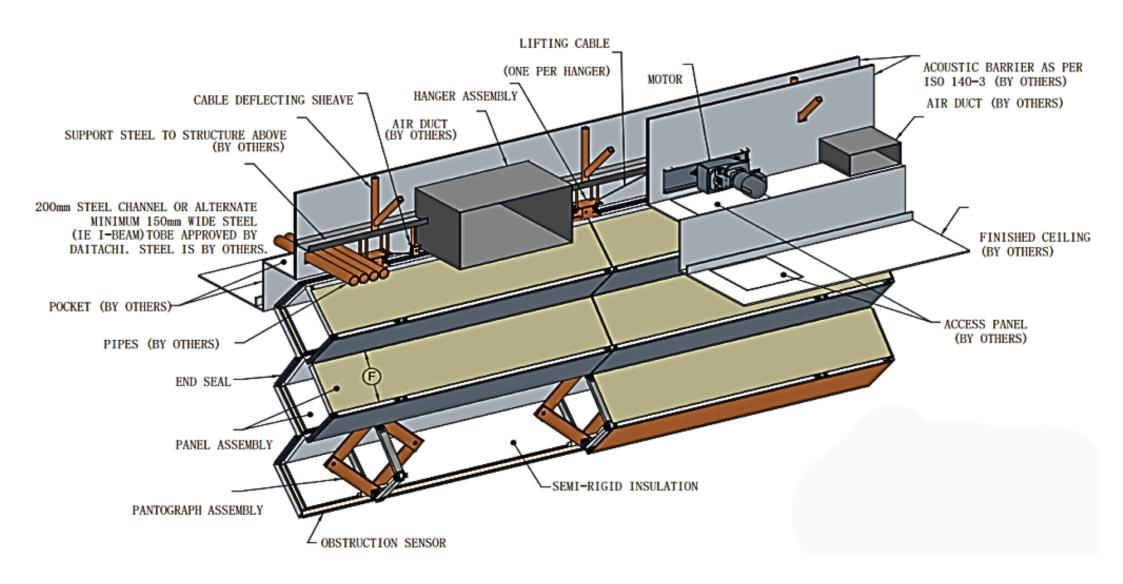

# VERTICAL FOLDING WALL SYSTEM

#### **PARAMETER**

| TECH                                             | NICAL (METRI   | C)             |                |               |
|--------------------------------------------------|----------------|----------------|----------------|---------------|
|                                                  | Model 51       | Model 55       | Model 62       | Model NRC     |
| RW (System)                                      | 51             | 54             | 62             | 49            |
| SAC (System)                                     | -              | -              | -              | up to 0.65    |
| Max Height (mm)                                  | 11,000         | 11,000         | 8,540          | 11.000        |
| Max Length (mm)                                  | unlimited      | unlimited      | unlimited      | unlimited     |
| Weight (kg/m2)                                   | 36.5           | 39.5           | 48.2           | 38.3          |
| Available Finishes                               | Various*       | Various*       | Various*       | Fabric only   |
| Ceiling space required for storage(mm)-(approx.) | 495 to 1,850   | 495 to 1,850   | 495 to 1,460   | 495 to 1,850  |
| Pock width (mm)-(approx.)                        | 1,386 to 1,750 | 1,386 to 1,750 | 1,386 to 1,750 | 1,386 to 1,75 |
| ADDIT                                            | IONAL FEATUR   | RES            |                |               |
| Auto-reverse                                     | Υ              | Y              | Υ              | Υ             |
| Floor track                                      | N              | N              | N              | N             |
| Wall tracks                                      | N              | N              | N              | N             |
| Obstruction safety sensor                        | Υ              | Y              | Y              | Υ             |
| Back-up operation                                | Y              | Y              | Y              | Υ             |
| AVAIL                                            | ABLE OPTION    | IS             |                |               |
| Touch screen                                     | Υ              | Y              | Υ              | Υ             |
| LED                                              | Υ              | Υ              | Υ              | Y             |