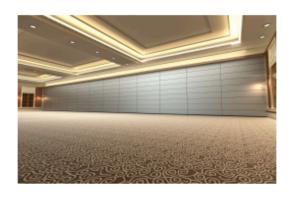

## MOVABLE WALL PARTITION

MOVABLE WALL PARTITIONS ARE A WALL SYSTEM THAT DIVIDES SPACES INTO VARIOUS AREAS.

IT CAN BE OPENED BY FOLDING ITS MODULES. CREATES A COMPLETELY FIXED WALL WHEN CLOSED. CAN BE EASILY MOVED AND OPENED, AND CAN BE STORED BY CREATING PARKING AREAS IN A VARIETY OF WAYS.

MANUAL MOVABLE WALLS ARE SYSTEMS THAT ARE MOVED BY MANUALLY PUSHING AND PULLING. THE LOWER AND UPPER GUILLOTINES ARE MANUALLY CONTROLLED.

SEMI-AUTOMATIC MOVABLE PARTITION WALLS ARE SYSTEMS IN WHICH THE SLIDING MOVEMENT OF THE PANELS ON THE RAIL IS DONE MANUALLY, BUT THE LOWER AND UPPER SOUND INSULATION GUILLOTINES ARE PROVIDED AUTOMATICALLY BY THE MOTORS INSIDE THE PANEL.