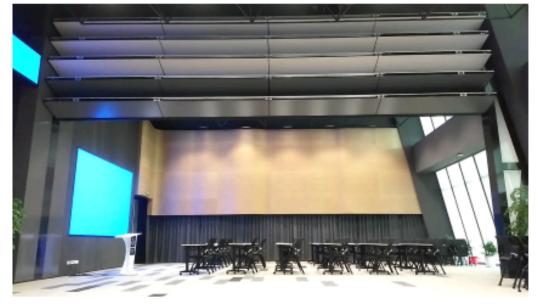

| N             |
| Wall tracks                                      | N              | N              | N              | N             |
| Obstruction safety sensor                        | Υ              | Y              | Y              | Υ             |
| Back-up operation                                | Y              | Y              | Y              | Υ             |
| AVAIL                                            | ABLE OPTION    | IS             |                |               |
| Touch screen                                     | Υ              | Y              | Υ              | Υ             |
| LED                                              | Υ              | Υ              | Υ              | Y             |