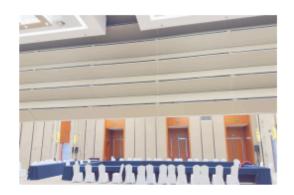

## MOVABLE WALL PARTITION

MOVABLE WALL PARTITIONS ARE A WALL SYSTEM THAT DIVIDES SPACES INTO VARIOUS AREAS.

IT CAN BE OPENED BY FOLDING ITS MODULES. CREATES A COMPLETELY FIXED WALL WHEN CLOSED. CAN BE EASILY MOVED AND OPENED, AND CAN BE STORED BY CREATING PARKING AREAS IN A VARIETY OF WAYS.

MANUAL MOVABLE WALLS ARE SYSTEMS THAT ARE MOVED BY MANUALLY PUSHING AND PULLING. THE LOWER AND UPPER GUILLOTINES ARE MANUALLY CONTROLLED.

SEMI-AUTOMATIC MOVABLE PARTITION WALLS ARE SYSTEMS IN WHICH THE SLIDING MOVEMENT OF THE PANELS ON THE RAIL IS DONE MANUALLY, BUT THE LOWER AND UPPER SOUND INSULATION GUILLOTINES ARE PROVIDED AUTOMATICALLY BY THE MOTORS INSIDE THE PANEL.