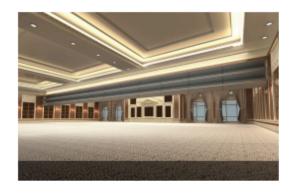

## MOVABLE WALL PARTITION

MOVABLE WALL PARTITIONS ARE A WALL SYSTEM THAT DIVIDES SPACES INTO VARIOUS AREAS.

IT CAN BE OPENED BY FOLDING ITS MODULES. CREATES A COMPLETELY FIXED WALL WHEN CLOSED. CAN BE EASILY MOVED AND OPENED, AND CAN BE STORED BY CREATING PARKING AREAS IN A VARIETY OF WAYS.

MANUAL MOVABLE WALLS ARE SYSTEMS THAT ARE MOVED BY MANUALLY PUSHING AND PULLING. THE LOWER AND UPPER GUILLOTINES ARE MANUALLY CONTROLLED.

SEMI-AUTOMATIC MOVABLE PARTITION WALLS ARE SYSTEMS IN WHICH THE SLIDING MOVEMENT OF THE PANELS ON THE RAIL IS DONE MANUALLY, BUT THE LOWER AND UPPER SOUND INSULATION GUILLOTINES ARE PROVIDED AUTOMATICALLY BY THE MOTORS INSIDE THE PANEL.