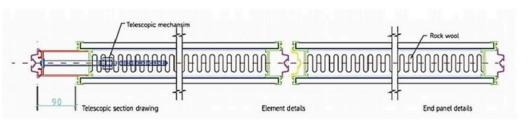

## STRUCTURE OF MOVABLE WALL

#### **TYPE 85 THE CONNECTION DETAILS OF PANELS**

TYPE 85-1 TYPE 85-3

TYPE 85-2 TYPE 85-4