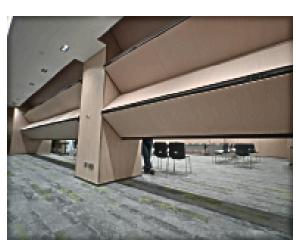

| N              | N              | N              | N             |
| Wall tracks                                      | N              | N              | N              | N             |
| Obstruction safety sensor                        | Υ              | Y              | Y              | Υ             |
| Back-up operation                                | Y              | Y              | Y              | Υ             |
| AVAIL                                            | ABLE OPTION    | IS             |                |               |
| Touch screen                                     | Υ              | Y              | Υ              | Υ             |
| LED                                              | Υ              | Υ              | Υ              | Y             |