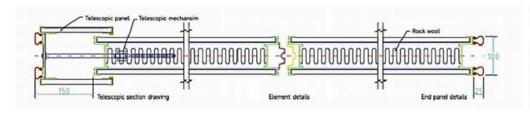

ES SPACES INTO VARIOUS AREAS.

IT CAN BE OPENED BY FOLDING ITS MODULES. CREATES A COMPLETELY FIXED WALL WHEN CLOSED. CAN BE EASILY MOVED AND OPENED, AND CAN BE STORED BY CREATING PARKING AREAS IN A VARIETY OF WAYS.

MANUAL MOVABLE WALLS ARE SYSTEMS THAT ARE MOVED BY MANUALLY PUSHING AND PULLING. THE LOWER AND UPPER GUILLOTINES ARE MANUALLY CONTROLLED.

SEMI-AUTOMATIC MOVABLE PARTITION WALLS ARE SYSTEMS IN WHICH THE SLIDING MOVEMENT OF THE PANELS ON THE RAIL IS DONE MANUALLY, BUT THE LOWER AND UPPER SOUND INSULATION GUILLOTINES ARE PROVIDED AUTOMATICALLY BY THE MOTORS INSIDE THE PANEL.

## STRUCTURE OF MOVABLE WALL

#### **TYPE 85 THE CONNECTION DETAILS OF PANELS**



TYPE 85-1 TYPE 85-3





TYPE 85-2 TYPE 85-4

## STRUCTURE OF MOVABLE WALL

#### TYPE 100 THE CONNECTION DETAILS OF PANELS





**TYPE 100-1** 

**TYPE 100-3** 





**TYPE 100-2** 

**TYPE 100-4** 

#### **TYPE 105 THE CONNECTION DETAILS OF PANELS**



## SEMI AUTOMATIC MOVABLE WALL SYSTEM

#### THE CONNECTION DETAILS OF PANELS



# VERTICAL FOLDING WALL SYSTEM

#### **PARAMETER**

| TECH                                             | NICAL (METRI   | C)             |                |               |
|--------------------------------------------------|----------------|----------------|----------------|---------------|
|                                                  | Model 51       | Model 55       | Model 62       | Model NRC     |
| RW (System)                                      | 51             | 54             | 62             | 49            |
| SAC (System)                                     | -