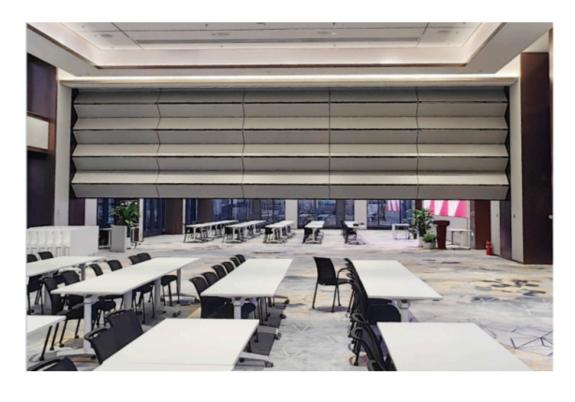

| N              | N             |
| Wall tracks                                      | N              | N              | N              | N             |
| Obstruction safety sensor                        | Υ              | Y              | Y              | Υ             |
| Back-up operation                                | Y              | Y              | Y              | Υ             |
| AVAIL                                            | ABLE OPTION    | IS             |                |               |
| Touch screen                                     | Υ              | Y              | Υ              | Υ             |
| LED                                              | Υ              | Υ              | Υ              | Y             |