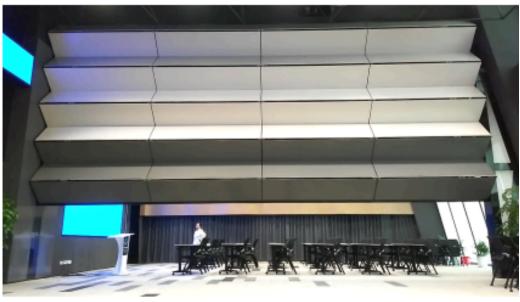

| N             |
| Wall tracks                                      | N              | N              | N              | N             |
| Obstruction safety sensor                        | Υ              | Y              | Y              | Υ             |
| Back-up operation                                | Y              | Y              | Y              | Υ             |
| AVAIL                                            | ABLE OPTION    | IS             |                |               |
| Touch screen                                     | Υ              | Y              | Υ              | Υ             |
| LED                                              | Υ              | Υ              | Υ              | Y             |