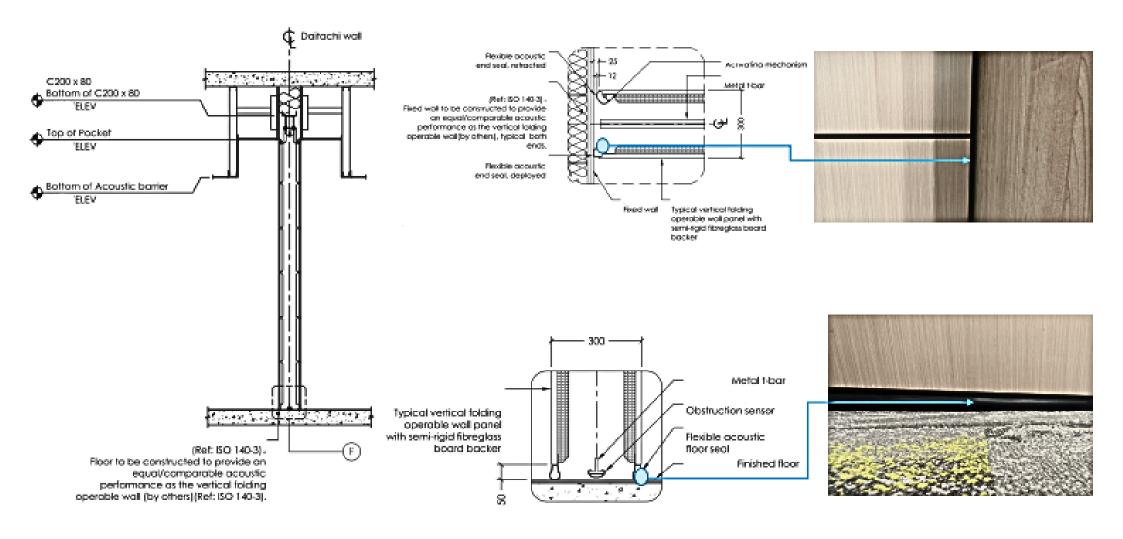

# VERTICAL FOLDING WALL SYSTEM

#### **PARAMETER**

| TECH                                             | NICAL (METRI   | C)             |                |               |
|--------------------------------------------------|----------------|----------------|----------------|---------------|
|                                                  | Model 51       | Model 55       | Model 62       | Model NRC     |
| RW (System)                                      | 51             | 54             | 62             | 49            |
| SAC (System)                                     | -              | -              | -              | up to 0.65    |
| Max Height (mm)                                  | 11,000         | 11,000         | 8,540          | 11.000        |
| Max Length (mm)                                  | unlimited      | unlimited      | unlimited      | unlimited     |
| Weight (kg/m2)                                   | 36.5           | 39.5           | 48.2           | 38.3          |
| Available Finishes                               | Various*       | Various*       | Various*       | Fabric only   |
| Ceiling space required for storage(mm)-(approx.) | 495 to 1,850   | 495 to 1,850   | 495 to 1,460   | 495 to 1,850  |
| Pock width (mm)-(approx.)                        | 1,386 to 1,750 | 1,386 to 1,750 | 1,386 to 1,750 | 1,386 to 1,75 |
| ADDIT                                            | IONAL FEATUR   | RES            |                |               |
| Auto-reverse                                     | Υ              | Y              | Υ              | Υ             |
| Floor track                                      | N              | N              | N              | N             |
| Wall tracks                                      | N              | N              | N              | N             |
| Obstruction safety sensor                        | Υ              | Y              | Y              | Υ             |
| Back-up operation                                | Y              | Y              | Y              | Υ             |
| AVAIL                                            | ABLE OPTION    | IS             |                |               |
| Touch screen                                     | Υ              | Y              | Υ              | Υ             |
| LED                                              | Υ              | Υ              | Υ              | Y             |