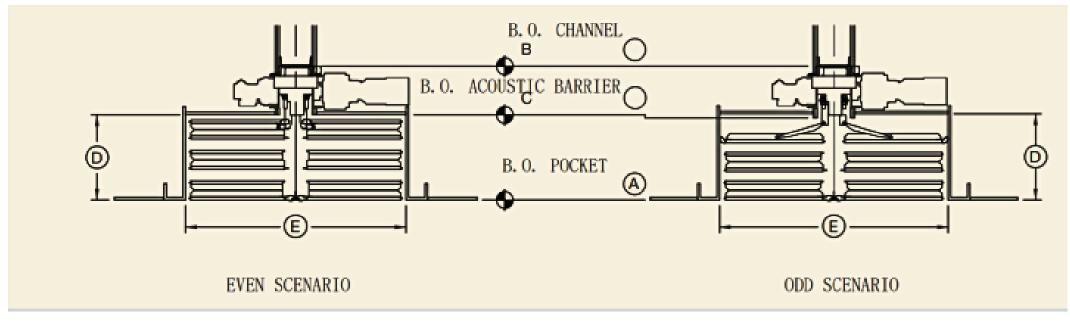

# VERTICAL FOLDING WALL SYSTEM

#### **PARAMETER**

| TECH                                             | NICAL (METRI   | C)             |                |               |
|--------------------------------------------------|----------------|----------------|----------------|---------------|
|                                                  | Model 51       | Model 55       | Model 62       | Model NRC     |
| RW (System)                                      | 51             | 54             | 62             | 49            |
| SAC (System)                                     | -              | -              | -              | up to 0.65    |
| Max Height (mm)                                  | 11,000         | 11,000         | 8,540          | 11.000        |
| Max Length (mm)                                  | unlimited      | unlimited      | unlimited      | unlimited     |
| Weight (kg/m2)                                   | 36.5           | 39.5           | 48.2           | 38.3          |
| Available Finishes                               | Various*       | Various*       | Various*       | Fabric only   |
| Ceiling space required for storage(mm)-(approx.) | 495 to 1,850   | 495 to 1,850   | 495 to 1,460   | 495 to 1,850  |
| Pock width (mm)-(approx.)                        | 1,386 to 1,750 | 1,386 to 1,750 | 1,386 to 1,750 | 1,386 to 1,75 |
| ADDIT                                            | IONAL FEATUR   | RES            |                |               |
| Auto-reverse                                     | Υ              | Y              | Υ              | Υ             |
| Floor track                                      | N              | N              | N              | N             |
| Wall tracks                                      | N              | N              | N              | N             |
| Obstruction safety sensor                        | Υ              | Y              | Y              | Υ             |
| Back-up operation                                | Y              | Y              | Y              | Υ             |
| AVAIL                                            | ABLE OPTION    | IS             |                |               |
| Touch screen                                     | Υ              | Y              | Υ              | Υ             |
| LED                                              | Υ              | Υ              | Υ              | Y             |