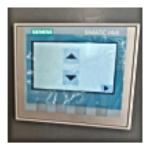

#### **PARAMETER**

| TECH                                             | NICAL (METRI   | C)             |                |               |
|--------------------------------------------------|----------------|----------------|----------------|---------------|
|                                                  | Model 51       | Model 55       | Model 62       | Model NRC     |
| RW (System)                                      | 51             | 54             | 62             | 49            |
| SAC (System)                                     | -              | -              | -              | up to 0.65    |
| Max Height (mm)                                  | 11,000         | 11,000         | 8,540          | 11.000        |
| Max Length (mm)                                  | unlimited      | unlimited      | unlimited      | unlimited     |
| Weight (kg/m2)                                   | 36.5           | 39.5           | 48.2           | 38.3          |
| Available Finishes                               | Various*       | Various*       | Various*       | Fabric only   |
| Ceiling space required for storage(mm)-(approx.) | 495 to 1,850   | 495 to 1,850   | 495 to 1,460   | 495 to 1,850  |
| Pock width (mm)-(approx.)                        | 1,386 to 1,750 | 1,386 to 1,750 | 1,386 to 1,750 | 1,386 to 1,75 |
| ADDIT                                            | IONAL FEATUR   | RES            |                |               |
| Auto-reverse                                     | Υ              | Y              | Υ              | Υ             |
| Floor track                                      | N              | N              | N              | N             |
| Wall tracks                                      | N              | N              | N              | N             |
| Obstruction safety sensor                        | Υ              | Y              | Y              | Υ             |
| Back-up operation                                | Y              | Y              | Y              | Υ             |
| AVAIL                                            | ABLE OPTION    | IS             |                |               |
| Touch screen                                     | Υ              | Y              | Υ              | Υ             |
| LED                                              | Υ              | Υ              | Υ              | Y             |