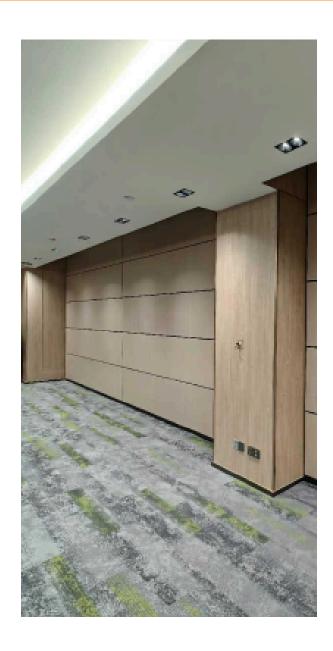

## MOVABLE WALL PARTITION

MOVABLE WALL PARTITIONS ARE A WALL SYSTEM THAT DIVIDES SPACES INTO VARIOUS AREAS.

IT CAN BE OPENED BY FOLDING ITS MODULES. CREATES A COMPLETELY FIXED WALL WHEN CLOSED. CAN BE EASILY MOVED AND OPENED, AND CAN BE STORED BY CREATING PARKING AREAS IN A VARIETY OF WAYS.

MANUAL MOVABLE WALLS ARE SYSTEMS THAT ARE MOVED BY MANUALLY PUSHING AND PULLING. THE LOWER AND UPPER GUILLOTINES ARE MANUALLY CONTROLLED.

SEMI-AUTOMATIC MOVABLE PARTITION WALLS ARE SYSTEMS IN WHICH THE SLIDING MOVEMENT OF THE PANELS ON THE RAIL IS DONE MANUALLY, BUT THE LOWER AND UPPER SOUND INSULATION GUILLOTINES ARE PROVIDED AUTOMATICALLY BY THE MOTORS INSIDE THE PANEL.