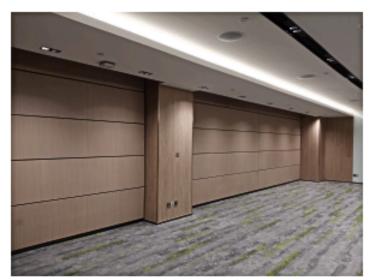

| N             |
| Wall tracks                                      | N              | N              | N              | N             |
| Obstruction safety sensor                        | Υ              | Y              | Y              | Υ             |
| Back-up operation                                | Y              | Y              | Y              | Υ             |
| AVAIL                                            | ABLE OPTION    | IS             |                |               |
| Touch screen                                     | Υ              | Y              | Υ              | Υ             |
| LED                                              | Υ              | Υ              | Υ              | Y             |