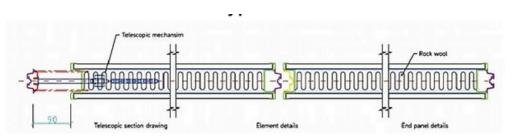

TRACTABLE WALL







## MOVABLE WALL PARTITION

MOVABLE WALL PARTITIONS ARE A WALL SYSTEM THAT DIVIDES SPACES INTO VARIOUS AREAS.

IT CAN BE OPENED BY FOLDING ITS MODULES. CREATES A COMPLETELY FIXED WALL WHEN CLOSED. CAN BE EASILY MOVED AND OPENED, AND CAN BE STORED BY CREATING PARKING AREAS IN A VARIETY OF WAYS.

MANUAL MOVABLE WALLS ARE SYSTEMS THAT ARE MOVED BY MANUALLY PUSHING AND PULLING. THE LOWER AND UPPER GUILLOTINES ARE MANUALLY CONTROLLED.

SEMI-AUTOMATIC MOVABLE PARTITION WALLS ARE SYSTEMS IN WHICH THE SLIDING MOVEMENT OF THE PANELS ON THE RAIL IS DONE MANUALLY, BUT THE LOWER AND UPPER SOUND INSULATION GUILLOTINES ARE PROVIDED AUTOMATICALLY BY THE MOTORS INSIDE THE PANEL.

## STRUCTURE OF MOVABLE WALL

#### **TYPE 85 THE CONNECTION DETAILS OF PANELS**



TYPE 85-1 TYPE 85-3





TYPE 85-2 TYPE 85-4

## STRUCTURE OF MOVABLE WALL

#### TYPE 100 THE CONNECTION DETAILS OF PANELS





**TYPE 100-1** 

**TYPE 100-3** 





**TYPE 100-2** 

**TYPE 100-4** 

#### **TYPE 105 THE CONNECTION DETAILS OF PANELS**



## SEMI AUTOMATIC MOVABLE WALL SYSTEM

#### THE CONNECTION DETAILS OF PANELS



# VERTICAL FOLDING WALL SYSTEM

#### **PARAMETER**

| TECH                                             | NICAL (METRI   | C)             |                |               |
|--------------------------------------------------|----------------|----------------|----------------|---------------|
|                                                  | Model 51       | Model 55       | Model 62       | Model NRC     |
| RW (System)                                      | 51             | 54