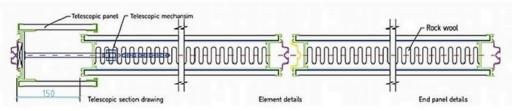

SPACES INTO VARIOUS AREAS.

IT CAN BE OPENED BY FOLDING ITS MODULES. CREATES A COMPLETELY FIXED WALL WHEN CLOSED. CAN BE EASILY MOVED AND OPENED, AND CAN BE STORED BY CREATING PARKING AREAS IN A VARIETY OF WAYS.

MANUAL MOVABLE WALLS ARE SYSTEMS THAT ARE MOVED BY MANUALLY PUSHING AND PULLING. THE LOWER AND UPPER GUILLOTINES ARE MANUALLY CONTROLLED.

SEMI-AUTOMATIC MOVABLE PARTITION WALLS ARE SYSTEMS IN WHICH THE SLIDING MOVEMENT OF THE PANELS ON THE RAIL IS DONE MANUALLY, BUT THE LOWER AND UPPER SOUND INSULATION GUILLOTINES ARE PROVIDED AUTOMATICALLY BY THE MOTORS INSIDE THE PANEL.

## STRUCTURE OF MOVABLE WALL

#### **TYPE 85 THE CONNECTION DETAILS OF PANELS**



TYPE 85-1 TYPE 85-3





TYPE 85-2 TYPE 85-4

## STRUCTURE OF MOVABLE WALL

#### TYPE 100 THE CONNECTION DETAILS OF PANELS





**TYPE 100-1** 

**TYPE 100-3** 





**TYPE 100-2** 

**TYPE 100-4** 

#### **TYPE 105 THE CONNECTION DETAILS OF PANELS**



## SEMI AUTOMATIC MOVABLE WALL SYSTEM

#### THE CONNECTION DETAILS OF PANELS



# VERTICAL FOLDING WALL SYSTEM

#### **PARAMETER**

| TECH                                             | NICAL (METRI   | C)             |                |               |
|--------------------------------------------------|----------------|----------------|----------------|---------------|
|                                                  | Model 51       | Model 55       | Model 62       | Model NRC     |
| RW (System)                                      | 51             | 54             | 62             | 49            |
| SAC (System)                                     | -