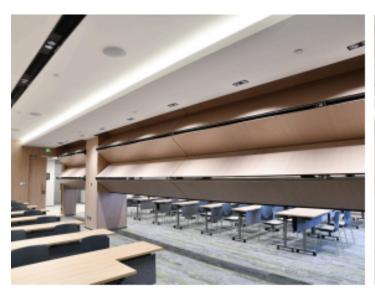

| N             |
| Wall tracks                                      | N              | N              | N              | N             |
| Obstruction safety sensor                        | Υ              | Y              | Y              | Υ             |
| Back-up operation                                | Y              | Y              | Y              | Υ             |
| AVAIL                                            | ABLE OPTION    | IS             |                |               |
| Touch screen                                     | Υ              | Y              | Υ              | Υ             |
| LED                                              | Υ              | Υ              | Υ              | Y             |