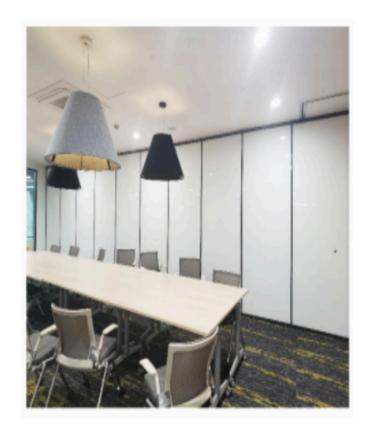

## MOVABLE WALL PARTITION

MOVABLE WALL PARTITIONS ARE A WALL SYSTEM THAT DIVIDES SPACES INTO VARIOUS AREAS.

IT CAN BE OPENED BY FOLDING ITS MODULES. CREATES A COMPLETELY FIXED WALL WHEN CLOSED. CAN BE EASILY MOVED AND OPENED, AND CAN BE STORED BY CREATING PARKING AREAS IN A VARIETY OF WAYS.

MANUAL MOVABLE WALLS ARE SYSTEMS THAT ARE MOVED BY MANUALLY PUSHING AND PULLING. THE LOWER AND UPPER GUILLOTINES ARE MANUALLY CONTROLLED.

SEMI-AUTOMATIC MOVABLE PARTITION WALLS ARE SYSTEMS IN WHICH THE SLIDING MOVEMENT OF THE PANELS ON THE RAIL IS DONE MANUALLY, BUT THE LOWER AND UPPER SOUND INSULATION GUILLOTINES ARE PROVIDED AUTOMATICALLY BY THE MOTORS INSIDE THE PANEL.