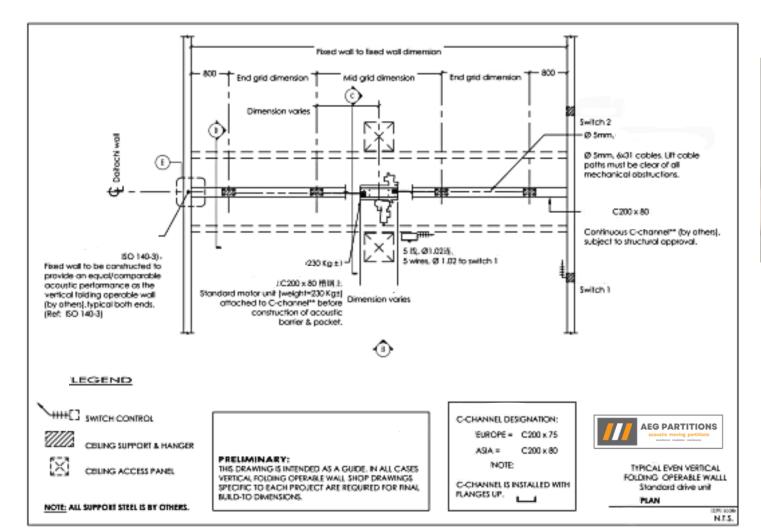

| N              | N              | N              | N             |
| Wall tracks                                      | N              | N              | N              | N             |
| Obstruction safety sensor                        | Υ              | Y              | Y              | Υ             |
| Back-up operation                                | Y              | Y              | Y              | Υ             |
| AVAIL                                            | ABLE OPTION    | IS             |                |               |
| Touch screen                                     | Υ              | Y              | Υ              | Υ             |
| LED                                              | Υ              | Υ              | Υ              | Y             |