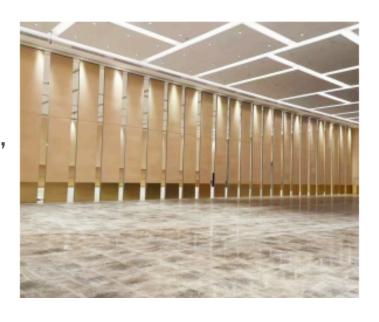

folding partition walls. The accessories are selected from well-known brand, such as electric machinery from NORD, Safety Motors from Wright, PLC from Siemens, etc.

We firmly believe that providing high quality products and professional service can better solve the needs of clients.

Because

we persist in providing high-quality products and professional services, the projects we done have won recognition from our clients.



### THE COMMITMENT



**System Certification** 



**Fire performance**Passed 1.57 hours Fire

Resistance Limit Test



Stable and Reliable
With many years of normal
use cases











**Eco-friendly** 

Recycling reusable

**Acoustic performance** 

Soundproofing up to Rw=62dB

# PRODUCT INFORMATION

MOVABLE WALL MANUAL MOVABLE WALL,
SEMI-AUTOMATIC
MOVABLE WALL



VERTICAL FOLDING RETRACTABLE WALL







## MOVABLE WALL PARTITION

MOVABLE WALL PARTITIONS ARE A WALL SYSTEM THAT DIVIDES SPACES INTO VARIOUS AREAS.

IT CAN BE OPENED BY FOLDING ITS MODULES. CREATES A COMPLETELY FIXED WALL WHEN CLOSED. CAN BE EASILY MOVED AND OPENED, AND CAN BE STORED BY CREATING PARKING AREAS IN A VARIETY OF WAYS.

MANUAL MOVABLE WALLS ARE SYSTEMS THAT ARE MOVED BY MANUALLY PUSHING AND PULLING. THE LOWER AND UPPER GUILLOTINES ARE MANUALLY CONTROLLED.

SEMI-AUTOMATIC MOVABLE PARTITION WALLS ARE SYSTEMS IN WHICH THE SLIDING MOVEMENT OF THE PANELS ON THE RAIL IS DONE MANUALLY, BUT THE LOWER AND UPPER SOUND INSULATION GUILLOTINES ARE PROVIDED AUTOMATICALLY BY THE MOTORS INSIDE THE PANEL.

## STRUCTURE OF MOVABLE WALL

#### **TYPE 85 THE CONNECTION DETAILS OF PANELS**



TY