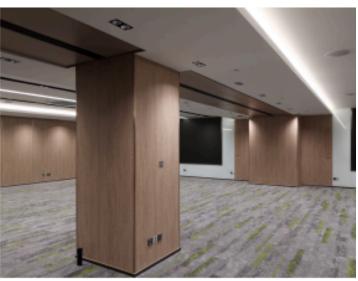

## MOVABLE WALL PARTITION

MOVABLE WALL PARTITIONS ARE A WALL SYSTEM THAT DIVIDES SPACES INTO VARIOUS AREAS.

IT CAN BE OPENED BY FOLDING ITS MODULES. CREATES A COMPLETELY FIXED WALL WHEN CLOSED. CAN BE EASILY MOVED AND OPENED, AND CAN BE STORED BY CREATING PARKING AREAS IN A VARIETY OF WAYS.

MANUAL MOVABLE WALLS ARE SYSTEMS THAT ARE MOVED BY MANUALLY PUSHING AND PULLING. THE LOWER AND UPPER GUILLOTINES ARE MANUALLY CONTROLLED.

SEMI-AUTOMATIC MOVABLE PARTITION WALLS ARE SYSTEMS IN WHICH THE SLIDING MOVEMENT OF THE PANELS ON THE RAIL IS DONE MANUALLY, BUT THE LOWER AND UPPER SOUND INSULATION GUILLOTINES ARE PROVIDED AUTOMATICALLY BY THE MOTORS INSIDE THE PANEL.