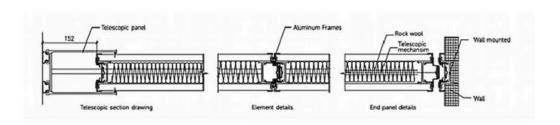

## STRUCTURE OF MOVABLE WALL

#### TYPE 100 THE CONNECTION DETAILS OF PANELS

**TYPE 100-1** 

**TYPE 100-3** 

**TYPE 100-2** 

**TYPE 100-4** 